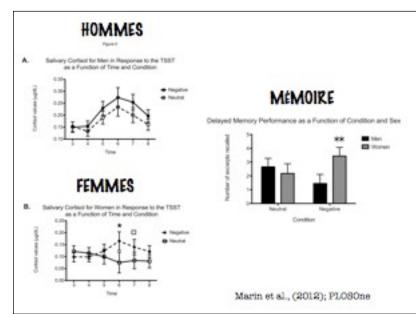

### Comment on mesure cela, le stress?

# Quels sont les effets sur le corps et le cerveau?

14