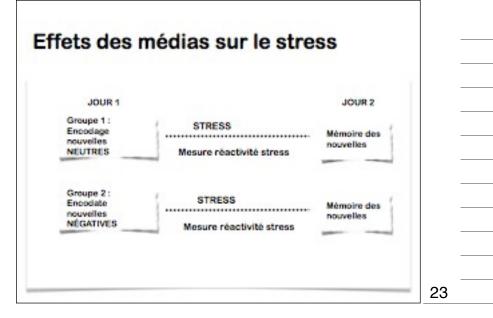

### Comment on mesure cela, le stress?

# Quels sont les effets sur le corps et le cerveau?

14