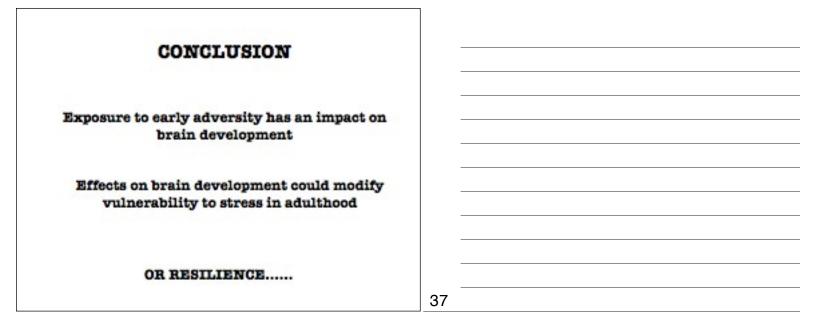

### Conclusion

Humans grow up with different volumes of the hippocampus (and perhaps other brain regions)

> What can determine the volume of the hippocampus then?

Life experiences...

The 'Vulnerability Hypothesis'