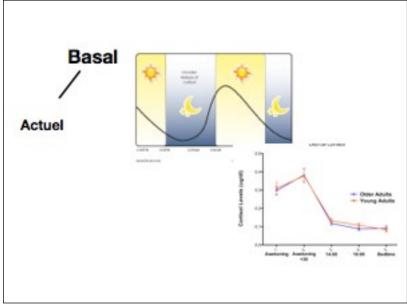

### Comment on mesure cela, le stress?



















# Quels sont les effets sur le corps et le cerveau?

14













## Pourquoi est-on si stressé de nos jours?





















### Conclusion

Humans grow up with different volumes of the hippocampus (and perhaps other brain regions)

> What can determine the volume of the hippocampus then?

Life experiences...

The 'Vulnerability Hypothesis'



28

29

30

#### Shaping Who We Are : Effects of Stress on the Developing Brain























Transférer l'information sur le stress à ceux qui peuvent le plus en bénéficier







www.stresshumain.ca





| Francis on annual in lands                                                                  |                                                |
|----------------------------------------------------------------------